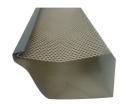

### **Leaf Guard**

Leaf Guard prevents spouting from clogging with leaves and other debris.

We go to any length