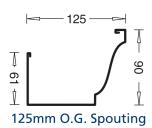

# **Spouting Profiles**

Continuous Spouting is ideally suited to the New Zealand climate. The use of copper & Colour Steel provides a high quality, attractive product that gives maximum protection from UV rays and will not warp, crack, or go brittle.

Manufactured on site, the spouting is made to measure. There are no joins to leak or sag. Continuous Spouting is available in O.G. 125mm & 150mm, and 125mm 1/4 Round providing designs to complement all styles of home.