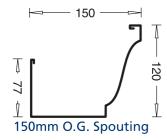

# **Spouting Profiles**

Continuous Spouting is ideally suited to the New Zealand climate. The use of copper & Colour Steel provides a high quality, attractive product that gives maximum protection from UV rays and will not warp, crack, or go brittle.

Manufactured on site, the spouting is made to measure. There are no joins to leak or sag. Continuous Spouting is available in O.G. 125mm & 150mm, and 125mm 1/4 Round providing designs to complement all styles of home.