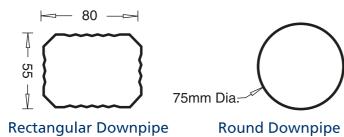

# **Downpipe Profiles**

Continuous Downpipes are made from the same tough, weather-resistant, low-maintenance copper & Colour Steel.

A choice of contemporary rectangular and traditional round downpipes, compliments the design of any residential, commercial or industrial building.