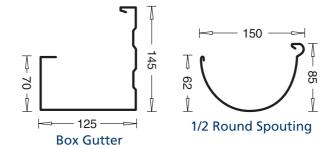

## **Other Profiles**

Box Gutter and 1/2 Round Spouting are also available in 6 metre lengths.