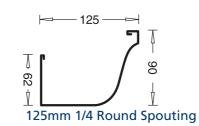

# **Spouting Profiles**

Continuous Spouting is ideally suited to the New Zealand climate. The use of copper & Colour Steel provides a high quality, attractive product that gives maximum protection from UV rays and will not warp, crack, or go brittle.

Manufactured on site, the spouting is made to measure. There are no joins to leak or sag. Continuous Spouting is available in O.G. 125mm & 150mm, and 125mm 1/4 Round providing designs to complement all styles of home.